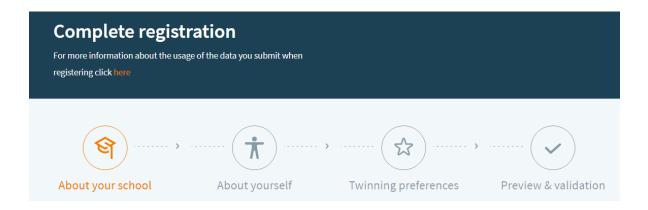

- 4. Click on **SUBMIT** to receive a confirmation email in your mailbox.
- 5. Complete the 2<sup>nd</sup> part of the registration by clicking on the link received by email. Select '**No region**'. In 'Your School' button, type in location of your schools eg Attard and a list of schools registered in eTwinning will appear. Select your school. If your school is not listed, click on 'Click here to register a new school'.

- 6. Fill in all the required fields and click on **SUBMIT**.
- 7. A **second email** is sent to confirm your registration.
- 8. Once the eTwinning National Support Service validates your registration, you will be able to access your account by using the **USERNAME** and **PASSWORD** you had submitted during the Pre-registration stage.